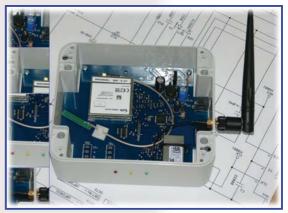

### SPECIAL/CUSTOM SYSTEMS CATALOGUE

Synatel have their own in-house design & manufacturing capabilities including: Expert CAD/CAM design & draughting staff, component sourcing & purchasing expertise, manual & automatic PCB assembly & flow soldering. Plus we have a dedicated team of test engineers using manual, semi-automatic & automatic test rigs to ensure high quality, reliable products every-time. **SYNATEL - Detection & Control in Action!** 

#### CUSTOM DESIGN/MANUFACTURE

- From concept through to finished product.
- Existing circuit boards manufactured, populated & tested.
- Product modification/design.
- Redesign/manufacture of existing circuit.
- International approvals applied, where required.

#### WIRELESS COMMUNICATION

- Full Wireless Communication.
- Bluetooth Communication.
- Network Capability. WLAN.
- Telecoms. Text or e-mail notifications.