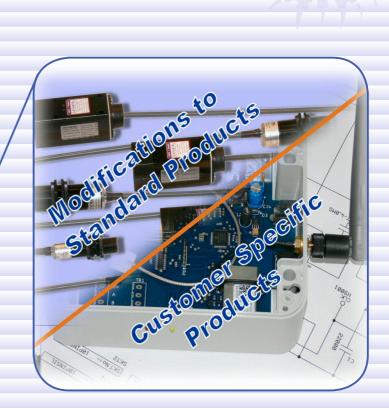

### **CUSTOM DESIGN/MANUFACTURE**

- From concept through to finished product.
- Existing circuit boards manufactured, populated & tested.
- Product modification/design.
- Redesign/manufacture of existing circuit.
- International approvals applied, where required.