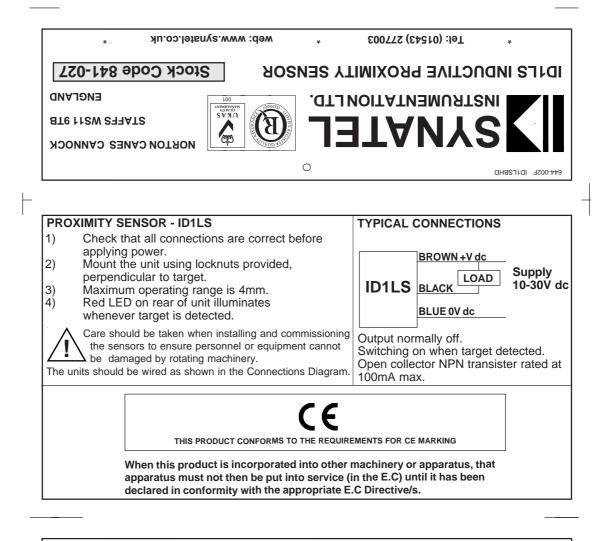

|                      |                                                                                                                                                                                                                                                                                                                                                                                                                                                                                            | Tel: (01543) 277003<br>* Tel: (01543) 277003<br>* Tel: (01543) 277003                                                                                                                              |
|----------------------|--------------------------------------------------------------------------------------------------------------------------------------------------------------------------------------------------------------------------------------------------------------------------------------------------------------------------------------------------------------------------------------------------------------------------------------------------------------------------------------------|----------------------------------------------------------------------------------------------------------------------------------------------------------------------------------------------------|
| NOCK                 |                                                                                                                                                                                                                                                                                                                                                                                                                                                                                            | 644-002F ID1LSBHD                                                                                                                                                                                  |
| 1)<br>2)<br>3)<br>4) | IMITY SENSOR - ID1LS<br>Check that all connections are correct before<br>applying power.<br>Mount the unit using locknuts provided,<br>perpendicular to target.<br>Maximum operating range is 4mm.<br>Red LED on rear of unit illuminates<br>whenever target is detected.<br>Care should be taken when installing and commissioning<br>the sensors to ensure personnel or equipment cannot<br>be damaged by rotating machinery.<br>ts should be wired as shown in the Connections Diagram. | TYPICAL CONNECTIONS<br>BROWN +V dc<br>LOAD Supply<br>10-30V dc<br>BLUE 0V dc<br>Output normally off.<br>Switching on when target detected.<br>Open collector NPN transister rated at<br>100mA max. |
|                      | THIS PRODUCT CONFORMS TO THE REQUIRE<br>When this product is incorporated into other r<br>apparatus must not then be put into service (i<br>declared in conformity with the appropriate E.                                                                                                                                                                                                                                                                                                 | nachinery or apparatus, that<br>n the E.C) until it has been                                                                                                                                       |